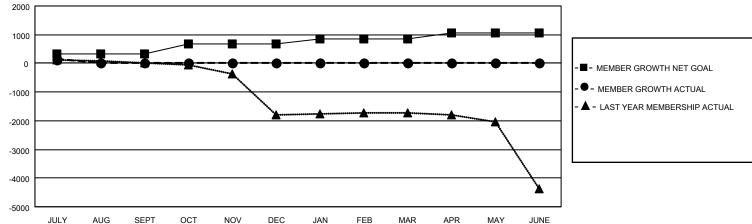

## GOALS AND ACTUAL MEMBERS CUMULATIVE

| DROPPED CLUBS: 2 |    | 48 CLUBS OF 337 ADDED 1 OR MORE<br>NEW MEMBERS | GENDER DISTRIBUTION  MALE 9,843 (65.11%) |                |        |
|------------------|----|------------------------------------------------|------------------------------------------|----------------|--------|
| DROPPED MEMBERS  |    |                                                | FEMALE                                   | 5,274 (34.89%) |        |
| DECEASED         | 7  | CLICK HERE FOR CUMULATIVE                      | TOTAL FAMILY UNIT MEMBERS                |                | 10,815 |
| CLUB CANCELLED   | 0  | MEMBERSHIP DATA                                | FAMILY MEMBERS PAYING HALF DUES          |                | 7.500  |
| OTHER            | 74 |                                                |                                          |                | 7,508  |
| TOTAL            | 81 |                                                | DOEG                                     |                |        |

## GAT MONTHLY MEMBERSHIP PROGRESS REPORT

Multiple District 3232

Results as of: 7/31/2020

**LOCATION: INDIA** 

| Clubs         |               |             |               | Members               |                         |                         |                                                    |  |
|---------------|---------------|-------------|---------------|-----------------------|-------------------------|-------------------------|----------------------------------------------------|--|
|               | RESULTS FOR   | R 2020-2021 |               | RESULTS FOR 2020-2021 |                         |                         |                                                    |  |
| QUARTER       | NEW CLUB GOAL | NEW CLUBS   | DROPPED CLUBS | QUARTER MEN           | MBER GROWTH NET<br>GOAL | MEMBER GROWTH<br>ACTUAL | DROPPED<br>MEMBERS ACTUAL<br>(including transfers) |  |
| JULY/AUG/SEPT | 6             | 3           | 2             | JULY/AUG/SEPT         | 315                     | 228                     | 81                                                 |  |
| OCT/NOV/DEC   | 6             | 0           | 0             | OCT/NOV/DEC           | 355                     | 0                       | 0                                                  |  |
| JAN/FEB/MAR   | 4             | 0           | 0             | JAN/FEB/MAR           | 190                     | 0                       | 0                                                  |  |
| APR/MAY/JUNE  | 4             | 0           | 0             | APR/MAY/JUNE          | 190                     | 0                       | 0                                                  |  |