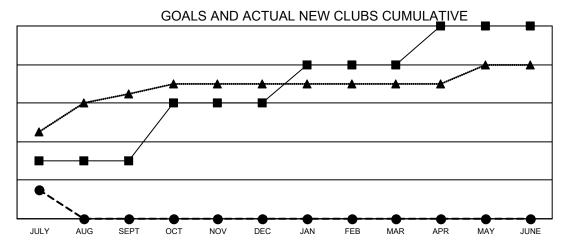

- CURRENT YEAR GOALS FOR NEW CLUBS

- CURRENT YEAR ACTUAL NEW CLUBS

- ▲ - LAST YEAR ACTUAL NEW CLUBS

## GAT MONTHLY MEMBERSHIP PROGRESS REPORT

Multiple District 3232

Results as of: 7/31/2020

**LOCATION: INDIA** 

| Clubs         |               |             |               | Members               |                         |                         |                                                    |  |
|---------------|---------------|-------------|---------------|-----------------------|-------------------------|-------------------------|----------------------------------------------------|--|
|               | RESULTS FOR   | R 2020-2021 |               | RESULTS FOR 2020-2021 |                         |                         |                                                    |  |
| QUARTER       | NEW CLUB GOAL | NEW CLUBS   | DROPPED CLUBS | QUARTER MEN           | MBER GROWTH NET<br>GOAL | MEMBER GROWTH<br>ACTUAL | DROPPED<br>MEMBERS ACTUAL<br>(including transfers) |  |
| JULY/AUG/SEPT | 6             | 3           | 2             | JULY/AUG/SEPT         | 315                     | 228                     | 81                                                 |  |
| OCT/NOV/DEC   | 6             | 0           | 0             | OCT/NOV/DEC           | 355                     | 0                       | 0                                                  |  |
| JAN/FEB/MAR   | 4             | 0           | 0             | JAN/FEB/MAR           | 190                     | 0                       | 0                                                  |  |
| APR/MAY/JUNE  | 4             | 0           | 0             | APR/MAY/JUNE          | 190                     | 0                       | 0                                                  |  |